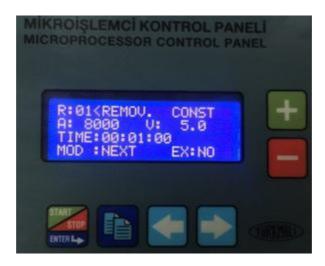

To create a recipe, left-right keys, cursor RCT 'We are bringing the next. And once the page button We press. After pressing, a new screen for the future in front of us RCT arrangement.

A: the rectifier of max. We are writing the stream. V: We wrote the part we want to work in several volts. Enter the time you want to work part of the time.

For the introduction of multiple prescriptions will be created and order prescriptions, MOD: Introduction to the NEXT section is performed. If working with a prescription only, MOD: STOP option (+) (-) keys are selected with. Changes made

must be registered with the ENTER key at a time.

Then right-left arrow keys are cursor R: bringing in front of 01 (+) button to R: 02 (2.Reçet) option to is reached. R: 02 'as well as to: the rectifier part of the current max. We are writing the stream. V: If you want to work on the part of you are writing the voltage. Run Time: You can set the value of 01. To make more prescriptions, the same procedure