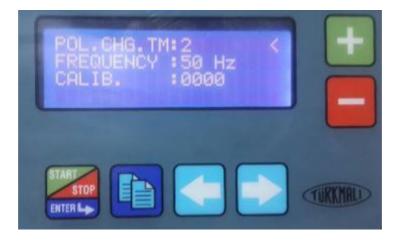

AMPERE HOURS: Ampermeter end you choose, you can make your bathroom chemical supplements.

Then right - using the left arrow keys, you can switch to a lower option POLES CHANGE TIME section.

POLES CHANGE TIME: Change in the Arctic should rectifier Removal - Sets the time between the coating. Example; 2 sec after the end of disassembly, wait are made, then to start the coating process.

Then right - using the left arrow keys, you can switch to a lower section FREQUENCY option.

FREQUENCY: Rectifier, the frequency at which it works, we can see from this section.

Then right - using the left arrow keys to switch to a lower section Calibration option you can.

CALİBRATİON: the cursor (<) bringing the calibration of (+) (-) buttons the 1500 to bring. 1500 to come after (-) button is provided on the 1234 screen by pressing once. It like a password I could imagine. Then the screen is as follows.