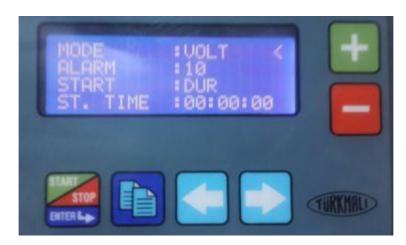

MODE: We choose one of the options rectifier Current-Volt Controlled Study.

A : Current Controlled Trials
V : V Controlled Trials

A / V : Current and Volt Controlled Trials

Exchange between options (+) (-) You can use keys.

Then right - using the left arrow keys, you can switch to a lower part of the ALARM option.

ALARM: After the work of the rectifier determines how many seconds the alarm will sound. time in seconds basis. The period (+) (-) keys to increase or using, you can reduce.

Then using the right - left arrow keys, you can switch to a lower part of the START option.

START: rectifier, when he came back to power cut determines whether the rectifier is working. (+) (-) using the keys, you can select one of the STOP or CONTINUE.

Then right - using the left arrow keys, you can switch to a new partition ST.TIME following options.

ST.TIME : Determine the rectifier is working time. 00:00:00 (hours: minutes: seconds) can be set. (+) (-) Use the buttons to set hours-minutes-seconds.