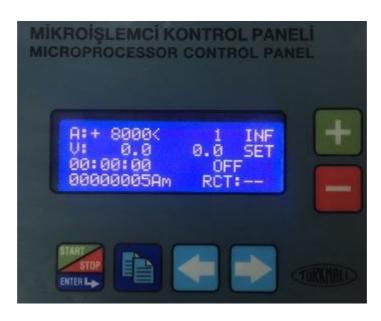

Then, bring the end of the cursor on the screen, we are switching to other menus with the right arrow key.

MODBUS ADR. : Modbus Address. In the automation system, the rectifier output that is what numbers refers. (+) (-) keys, rectifier sorting is done.

Then right - using the left arrow keys, you can switch to a lower section MAX CURRENT option.

MAX CURRENT : The output of the rectifier is how many amps (+) (-) keys must be entered in this section.

Then right - using the left arrow keys, you can switch to a lower portion MAX. VOLT option.

MAX VOLTAGE : How many volts the rectifier output voltage (+) (-) keys must be entered in this section.

Then, bring the end of the cursor on the screen, we are switching to other menus with the right arrow key.

AMPERE HOURS: Ampermeter end you choose, you can make your bathroom chemical supplements.

Then right - using the left arrow keys, you can switch to a lower option POLES CHANGE TIME section.

POLES CHANGE TIME: Change in the Arctic should rectifier Removal - Sets the time between the coating. Example; 2 sec after the end of disassembly, wait are made, then to start the coating process.

Then right - using the left arrow keys, you can switch to a lower section FREQUENCY option.

FREQUENCY: Rectifier, the frequency at which it works, we can see from this section.

Then right - using the left arrow keys to switch to a lower section Calibration option you can.

starts to work, and time stops automatically at the end expiration. When the rectifier works on the screen, ON, when the screen is closed writes OFF.

The rectifier, a RCT as additional features. RCT: İT İS PRESCRİBED. Prescription, If you want to work as a rectifier ramp, ie 0-1 min 5V, 10V, 5 min, 5 min, and then 15V 20V If you also want to work, you need to create a recipe for it.