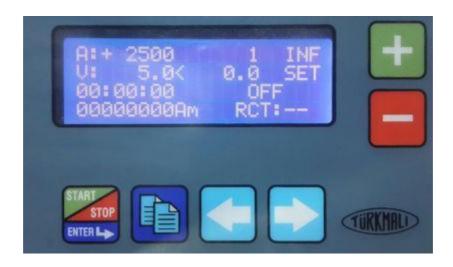

NOTE: This procedure is performed while the rectifier.

Then comes a main panel.

If we want to work volt controlled, we do not specify in the SET section V of the bride using the cursor and, if necessary several volt operation, (+) (-) volts to the desired key is entered.

Volt-controlled study options. If selected, no changes are made in the current household.

Period of time entered in the SET section. Will appear automatically.

When the START button is pressed, the desired volts and also your device

starts to work, and time stops automatically at the end expiration. When the rectifier works on the screen, ON, when the screen is closed writes OFF.

The rectifier, a RCT as additional features. RCT: İT İS PRESCRİBED. Prescription, If you want to work as a rectifier ramp, ie 0-1 min 5V, 10V, 5 min, 5 min, and then 15V 20V If you also want to work, you need to create a recipe for it.