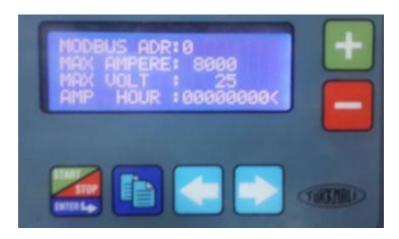

Then, bring the end of the cursor on the screen, we are switching to other menus with the right arrow key.

MODBUS ADR. : Modbus Address. In the automation system, the rectifier output that is what numbers refers. (+) (-) keys, rectifier sorting is done.

Then right - using the left arrow keys, you can switch to a lower section MAX CURRENT option.

MAX CURRENT : The output of the rectifier is how many amps (+) (-) keys must be entered in this section.

Then right - using the left arrow keys, you can switch to a lower portion MAX. VOLT option.

MAX VOLTAGE : How many volts the rectifier output voltage (+) (-) keys must be entered in this section.

Then, bring the end of the cursor on the screen, we are switching to other menus with the right arrow key.

AMPERE HOURS: Ampermeter end you choose, you can make your bathroom chemical supplements.

Then right - using the left arrow keys, you can switch to a lower option POLES CHANGE TIME section.

POLES CHANGE TIME: Change in the Arctic should rectifier Removal - Sets the time between the coating. Example; 2 sec after the end of disassembly, wait are made, then to start the coating process.