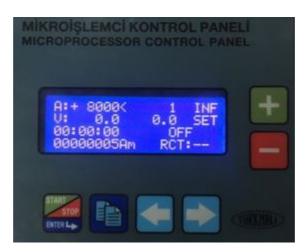

Then, bring the end of the cursor on the screen, we are switching to other menus with the right arrow key.

MODBUS ADR. : Modbus Address. In the automation system, the rectifier output that is what numbers refers. (+) (-) keys, rectifier sorting is done.

Then right - using the left arrow keys, you can switch to a lower section MAX CURRENT option.

MAX CURRENT : The output of the rectifier is how many amps (+) (-) keys must be entered in this section.

Then right - using the left arrow keys, you can switch to a lower portion MAX. VOLT option.

MAX VOLTAGE : How many volts the rectifier output voltage (+) (-) keys must be entered in this section.

Then, bring the end of the cursor on the screen, we are switching to other menus with the right arrow key.

AMPERE HOURS: Ampermeter end you choose, you can make your bathroom chemical supplements.

Then right - using the left arrow keys, you can switch to a lower option POLES CHANGE TIME section.

POLES CHANGE TIME: Change in the Arctic should rectifier Removal - Sets the time between the coating. Example; 2 sec after the end of disassembly, wait are made, then to start the coating process.

Then right - using the left arrow keys, you can switch to a lower section FREQUENCY option.

FREQUENCY: Rectifier, the frequency at which it works, we can see from this section.

Then right - using the left arrow keys to switch to a lower section Calibration option you can.

starts to work, and time stops automatically at the end expiration. When the rectifier works on the screen, ON, when the screen is closed writes OFF.

The rectifier, a RCT as additional features. RCT: İT İS PRESCRİBED. Prescription, If you want to work as a rectifier ramp, ie 0-1 min 5V, 10V, 5 min, 5 min, and then 15V 20V If you also want to work, you need to create a recipe for it.